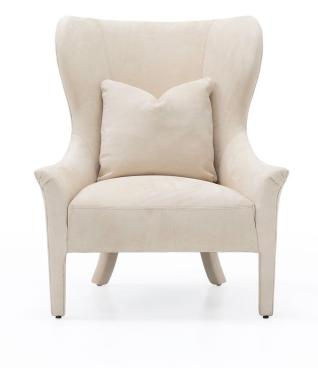

## Ava Wing Chair

## **DIMENSIONS**

MEASUREMENTS ARE APPROXIMATE (ALL MEASUREMENTS ARE IN INCHES)

Overall Width 34.5

Overall Height 44

Overall Depth 39.5

Interior Depth 26

Seat Depth 17

Seat Height 19

## **DETAILS**

**BODY DETAILS** 

Upholstered Only

**BACK DETAILS** 

Configuration Tight Back

TOSS PILLOW DETAILS

Style Notch Bottom Construction

Feather/Down Dimensions 20 x 20

## SEAT DETAILS

Configuration Tight Seat

Construction Foam/Down

\*PRODUCT SHOWN MAY NOT DEPICT STANDARD OFFERING

LEG DETAILS

Style Exposed Wood

Finish Specify Finish

SPECIAL DETAILS LEG