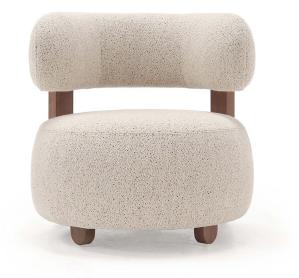

## Gaston Chair

| DIMENSIONS                       |    |
|----------------------------------|----|
| MEASUREMENTS ARE APPROXIMATE     |    |
| (ALL MEASUREMENTS ARE IN INCHES) |    |
| Overall Width                    | 29 |
| Overall Height                   | 29 |
| Overall Depth                    | 29 |
| Seat Depth                       | 24 |
| Seat Height                      | 17 |
| Arm Height                       | 29 |
| Leg Height                       | 3  |

## DETAILS

BODY DETAILS Upholstered Only

BACK DETAILS Configuration Tight Construction Foam

LS Tight Back Foam/Fiber

\*PRODUCT SHOWN MAY NOT DEPICT STANDARD OFFERING

## SEAT DETAILS

Configuration Tight Seat Construction Foam/Fiber

LEG DETAILS

Style Finish Exposed Wood Specify Finish

 $\bigcirc$ 

P

J

VERELLEN.BIZ