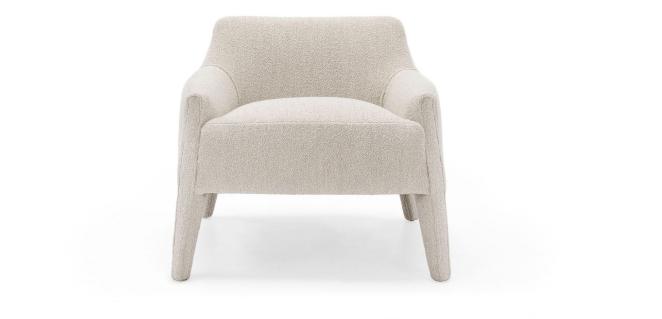

## Murphy Chair

| DIMENSIONS                       |                                |
|----------------------------------|--------------------------------|
| MEASUREMENTS ARE APPROXIMATE     |                                |
| (ALL MEASUREMENTS ARE IN INCHES) |                                |
| Overall Height to<br>Frame       | 30                             |
| Overall Width                    | 33                             |
| Overall Depth                    | 34                             |
| Seat Depth                       | 24                             |
| Seat Height                      | 19                             |
| Arm Height                       | 21                             |
| Leg Height                       | 9.5 in - Front, 7.75 in - Back |

DETAILS

BODY DETAILS Upholstered Only

BACK DETAILS Configuration Tight Back Construction Foam/Fiber

SPECIAL DETAILS No Customization Available \*PRODUCT SHOWN MAY NOT DEPICT STANDARD OFFERING

## SEAT DETAILS

Configuration Tight Seat Construction Spring/Fiber

LEG DETAILS Style

Upholstered Leg

 $\square$ 

 $\square$ 

P

## SPECIAL DETAILS LEG OPTIONS

Exposed Wood Leg Available Specify Finish