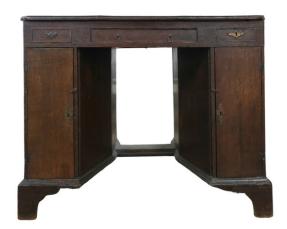

## 18th Century English Partners Desk

PRICE \$9.850.00

HEIGHT 30 in

WIDTH 31 in

DEPTH 37 in

## Description

Immerse yourself in the timeless elegance of 18th-century England with this Partners Desk, meticulously crafted from exquisite wood. Evoking the grandeur of the era, this desk stands as a testament to the unparalleled craftsmanship and refined taste of its time. Its rich wood grain and intricate detailing exude sophistication, making it not just a functional piece of furniture, but a statement of luxury and prestige.