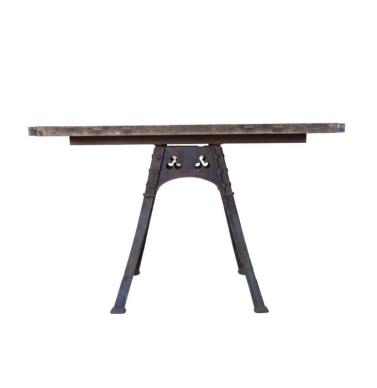

## Description

Immerse yourself in the rustic charm of this French console, boasting an iron base paired with a weathered wood top accented by metal banding. Dating back to circa 1900, this console exudes vintage allure and timeless appeal. Its sturdy iron base provides stability and character, while the weathered wood top adds a touch of authenticity and warmth to any space. Whether placed in a foyer, living room, or hallway, this console serves as a captivating centerpiece, blending industrial aesthetics with rustic elegance in perfect harmony.