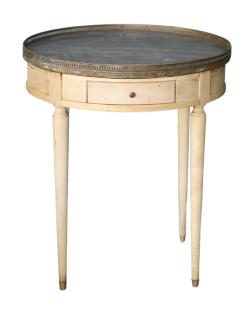

## 1900 French Louis XVI Style Bouillotte Table

PRICE \$2,400.00

YEAR PRODUCED 1900

ORIGIN France

HEIGHT

28 in

WIDTH 25 in

DEPTH 25 in

## Description

Indulge in the timeless elegance of this Louis XVI style bouillotte table, originating from Europe circa 1900. Adorned with exquisite detailing, including four intricately carved tapered legs embellished with bronze sabot caps, this table exudes sophistication and charm. With its graceful silhouette and fine craftsmanship, it serves as a stunning centerpiece, evoking the opulence of the 18th-century French court while adding a touch of European flair to any space.