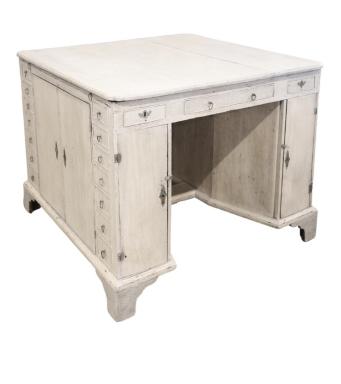

## Bleached 18th Century English Partners Desk

PRICE \$9,850.00 YEAR PRODUCED 1700 ORIGIN United Kingdom HEIGHT 30 in WIDTH 31 in DEPTH 37 in

## Description

This Bleached 18th Century English Partners Desk is a rare and elegant piece that embodies timeless craftsmanship and historical charm. Featuring a bleached finish that highlights the beauty of the wood grain, this desk offers a refined yet modern aesthetic. Designed with practicality in mind, it includes spacious drawers and dual workspaces, making it as functional as it is beautiful. Perfect for a home office or study, this desk brings a touch of English heritage and sophistication to any space, seamlessly blending antique character with contemporary style.