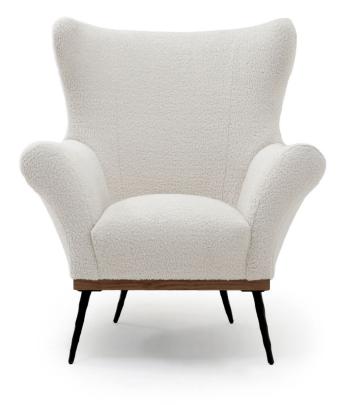

# Paola Club Wing Chair

| DIMENSIONS                       |      |
|----------------------------------|------|
| MEASUREMENTS ARE APPROXIMATE     |      |
| (ALL MEASUREMENTS ARE IN INCHES) |      |
| Overall Width                    | 38   |
| Overall Height                   | 43   |
| Overall Depth                    | 31   |
| Interior Depth                   | 19   |
| Seat Height                      | 21   |
| Arm Height                       | 27.5 |

DETAILS

BODY DETAILS Upholstered Only

BACK DETAILS Configuration Tight Back

## BASE DETAILS

Style Exposed Wood, Sustainably Harvested Hardwood, Available in Ash or Walnut Finish Specify Finish

\*PRODUCT SHOWN MAY NOT DEPICT STANDARD OFFERING

### SEAT DETAILS

Configuration Tight Seat Construction Foam/Dow

Foam/Down Wrap

FR

#### LEG DETAILS

Style

Hand Hammered Steel