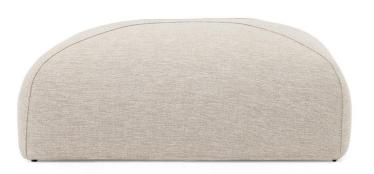

## THEO OTTOMAN 48/48

\*PRODUCT SHOWN MAY NOT DEPICT STANDARD OFFERING

TECHNICAL DRAWINGS

## **DIMENSIONS**

MEASUREMENTS ARE APPROXIMATE

Overall Width 48"

Overall Height 16"

Overall Depth 48"

\*\*SOME MODELS MAY REQUIRE PIECE OUTS DEPENDING ON PATTERN RE-PEAT/NAP OF FABRIC. PLEASE CONFIRM PIECE OUT DETAILS WITH YOUR CUSTOMER SERVICE REPRESENTATIVE. STANDARD DOUBLE NEEDLE STITCH DETAIL ON BODY, SEAT CUSHION, BACK, AND TOSS PILLOWS UNLESS OTHERWISE SPECIFIED.

## THEO OTTOMAN 48/48 DETAILS

**DETAILS** 

**BODY DETAILS** 

Upholstered Only

SEAT DETAILS

Configuration Tight Seat
Construction Spring/Fiber

LEG DETAILS

Style Sits on Glides