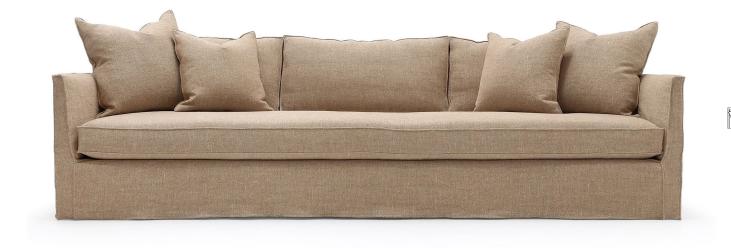

#### Thibaut XL

| DIMENSIONS                       |       |
|----------------------------------|-------|
| MEASUREMENTS ARE APPROXIMATE     |       |
| (ALL MEASUREMENTS ARE IN INCHES) |       |
| Overall Height to<br>Frame       | 26    |
| Overall Width                    | 110   |
| Overall Depth                    | 40    |
| Interior Depth                   | 34    |
| Seat Depth                       | 25    |
| Seat Height                      | 17    |
| Arm Height                       | 26    |
| Leg Height                       | 1.125 |

# DETAILS BODY DETAILS

Upholstered or Slipcovered

#### BACK DETAILS

Configuration Loos Construction Feat Style Boxe Quantity 3

Loose Back Feather/Down Boxed 3

TOSS PILLOW DETAILS

Style Construction Dimensions Quantity

Knife Edge Microfiber 22 x 22 4 \*PRODUCT SHOWN MAY NOT DEPICT STANDARD OFFERING

#### SEAT DETAILS

Configuration Loose or Tight Seat Style Loose: Boxed Construction Spring/Down

#### LEG DETAILS

Style Finish Upcycled Walnut, Recessed Dead Flat Finish