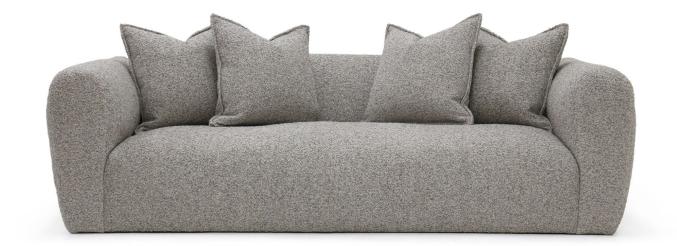

# Zola Sofa

#### **DIMENSIONS**

MEASUREMENTS ARE APPROXIMATE

(ALL MEASUREMENTS ARE IN INCHES)

Overall Width 98

Overall Height 29

Overall Depth 43

Interior Depth 30

Seat Height 20

Arm Height 29

Leg Height 1.125

## **DETAILS**

**BODY DETAILS** 

Upholstered Only

## **BACK DETAILS**

Configuration Tight Back

w/Sinuous Springs

Construction Foam/Fiber

## TOSS PILLOW DETAILS

Style Knife Edge Construction Microfiber

Dimensions 22 x 22

Quantity 4

#### SEAT DETAILS

Configuration Tight Seat

\*PRODUCT SHOWN MAY NOT DEPICT STANDARD OFFERING

Construction Foam/Fiber

## LEG DETAILS

Style Upcycled Walnut,

Recessed

Finish Dead Flat Finish

VERELLEN.BIZ