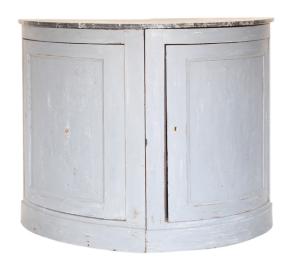

## Description

A pair of mid-19th century corner cabinets from France. These pieces are the perfect solution to the unused space in the corners of an entryway or a dining room. Each cabinet features a dark gray marble top with a beveled edge. The door hinges on the right side of each cabinet, revealing two interior shelves which are painted to match the exterior.