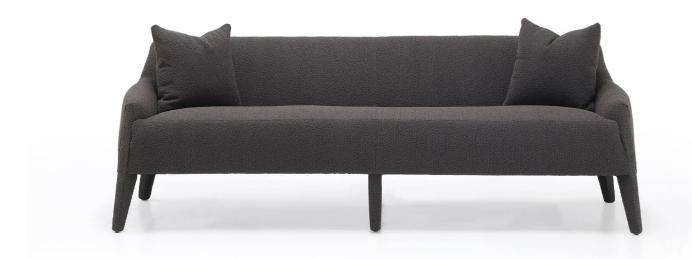

## Murphy Condo | Sofa Depth

\*PRODUCT SHOWN MAY NOT DEPICT STANDARD OFFERING

## **DETAILS**

**BODY DETAILS** 

Upholstered Only

BACK DETAILS

Configuration

Tight Back

Construction

Foam/Fiber

TOSS PILLOW DETAILS

Style

Knife Edge Microfiber

Construction Dimensions

22 x 22

Quantity

2

SPECIAL DETAILS LEG **OPTIONS** 

Exposed Wood Leg Available

Specify Finish

SEAT DETAILS

Configuration

Tight Seat

Construction Spring/Fiber

LEG DETAILS

Style

Upholstered Leg

SPECIAL DETAILS

No Customization Available