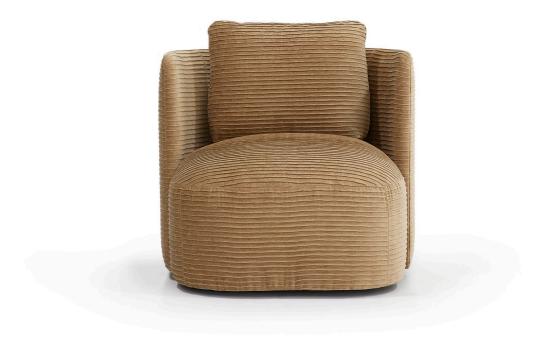

## Hudson Swivel Club Chair

\*PRODUCT SHOWN MAY NOT DEPICT STANDARD OFFERING

## **DIMENSIONS**

MEASUREMENTS ARE APPROXIMATE
(ALL MEASUREMENTS ARE IN INCHES)

Overall Height to 30

Frame

Overall Width

33

Overall Diameter 24 in - Base,

Overall Depth 34

Interior Depth 32.25

Seat Depth 22

Seat Height 18

Arm Height 30

**DETAILS** 

**BODY DETAILS** 

Upholstered Only

**BACK DETAILS** 

Configuration Loose Back
Construction Feather/Down
Style Notch Bottom

1

Quantity

SPECIAL DETAILS

Not Available in Leather Not Available in Velvet Non Customizable SEAT DETAILS

Configuration Tight Seat Construction Spring/Fiber

BASE DETAILS

Style Swivel