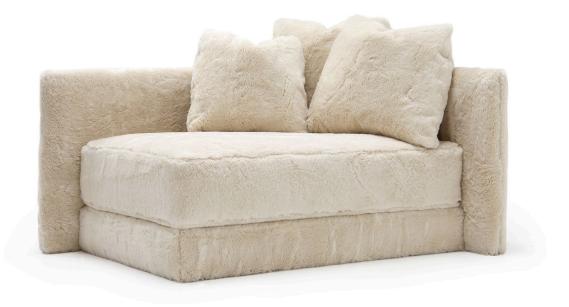

## Kate LAF Freestanding Chaise

| DIMENSIONS                       |    |
|----------------------------------|----|
| MEASUREMENTS ARE APPROXIMATE     |    |
| (ALL MEASUREMENTS ARE IN INCHES) |    |
| Overall Height to<br>Frame       | 30 |
| Overall Width                    | 44 |
| Seat Height                      | 19 |
| Arm Height                       | 30 |

DETAILS

BODY DETAILS Upholstered or Slipcovered

## BACK DETAILS

Construction Style Dimensions Quantity

Configuration Loose Back Feather/Down Multiback Notch Bottom 23 x 23 2

\*PRODUCT SHOWN MAY NOT DEPICT STANDARD OFFERING

## SEAT DETAILS

Configuration Loose Seat Style Boxed Construction Spring/Down

LEG DETAILS

Style

Sits on Glides

M

VERELLEN.BIZ