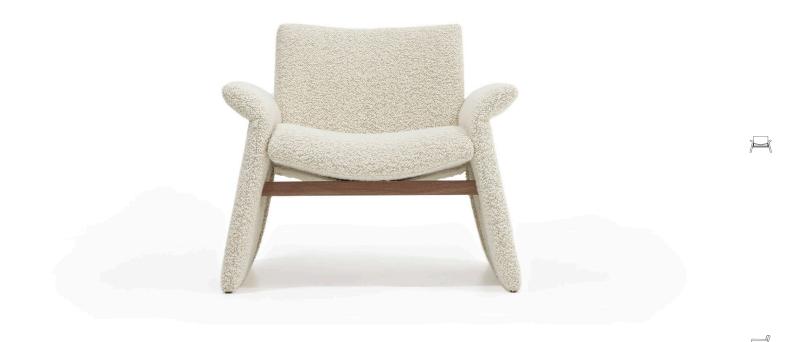

## Oakley Chair

| DIMENSIONS                       |       |
|----------------------------------|-------|
| MEASUREMENTS ARE APPROXIMATE     |       |
| (ALL MEASUREMENTS ARE IN INCHES) |       |
| Overall Width                    | 36    |
| Overall Height                   | 32    |
| Overall Depth                    | 29.5  |
| Interior Depth                   | 22.5  |
| Seat Height                      | 22.5  |
| Arm Height                       | 24.25 |

#### DETAILS

BODY DETAILS Upholstered Only

#### BACK DETAILS

Configuration Tight Back Construction Foam/Down

#### BASE DETAILS Style E

Finish

Exposed Wood Stretcher, Sustainably Harvested Hardwood, Available in Ash or Walnut Specify Finish

#### SEAT DETAILS

Configuration Tight Seat Construction Foam/Fiber

### LEG DETAILS

Style

Sits on Glides

 $\square$ 

VERELLEN.BIZ