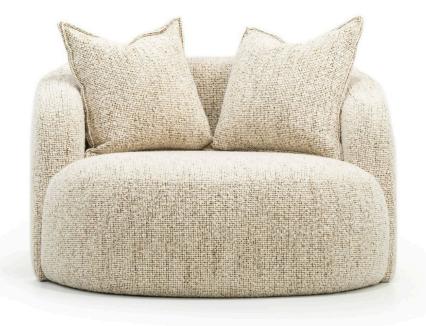

# Theo Mini Chaise

| DIMENSIONS                       |    |
|----------------------------------|----|
| MEASUREMENTS ARE APPROXIMATE     |    |
| (ALL MEASUREMENTS ARE IN INCHES) |    |
| Overall Width                    | 51 |
| Overall Height                   | 31 |
| Overall Depth                    | 53 |
| Interior Depth                   | 42 |
| Seat Height                      | 20 |
| Arm Height                       | 26 |

#### BACK DETAILS

Configuration Tight Back Construction Foam/Fiber

## TOSS PILLOW DETAILS

Style Construction Dimensions Quantity

DETAILS Knife Edge Microfiber 24 x 24 2

\*PRODUCT SHOWN MAY NOT DEPICT STANDARD OFFERING

#### SEAT DETAILS

Configuration Tight Seat Construction Spring/Fiber

LEG DETAILS Style

Sits on Glides

H

(1)