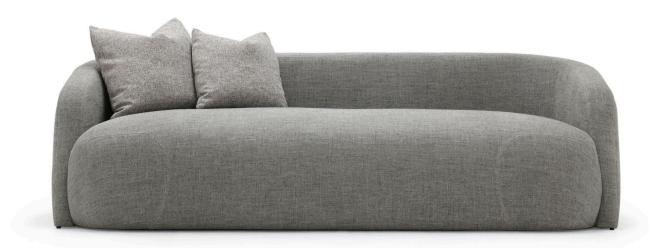

## Theo Sofa

#### DIMENSIONS

MEASUREMENTS ARE APPROXIMATE

(ALL MEASUREMENTS ARE IN INCHES)

Overall Height to 31 Frame

Overall Width 98

Overall Depth 43

Seat Depth 33

Seat Height 20

## DETAILS

BODY DETAILS Upholstered Only

BACK DETAILS

Configuration Tight Back Construction Foam/Fiber

## TOSS PILLOW DETAILS

Style Construction Dimensions Quantity

/ DETAILS Knife Edge Microfiber 22 x 22 6

\*PRODUCT SHOWN MAY NOT DEPICT STANDARD OFFERING

#### SEAT DETAILS

Configuration Tight Seat Construction Spring/Fiber

LEG DETAILS Style

Sits on Glides

SPECIAL DETAILS Not Available in Leather