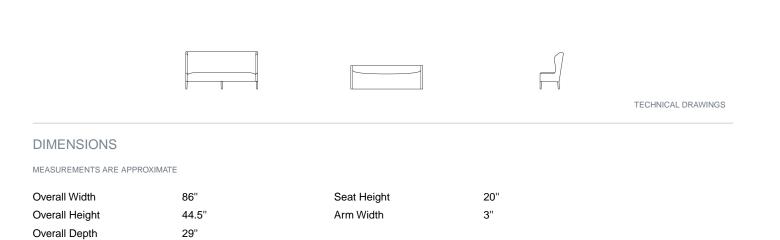

### AMELIE 86" BANQUETTE

Seat Depth

\*PRODUCT SHOWN MAY NOT DEPICT STANDARD OFFERING

\*\*SOME MODELS MAY REQUIRE PIECE OUTS DEPENDING ON PATTERN RE-PEAT/NAP OF FABRIC. PLEASE CONFIRM PIECE OUT DETAILS WITH YOUR CUSTOMER SERVICE REPRESENTATIVE.

18"

STANDARD DOUBLE NEEDLE STITCH DETAIL ON BODY, SEAT CUSHION, BACK, AND TOSS PILLOWS UNLESS OTHERWISE SPECIFIED.