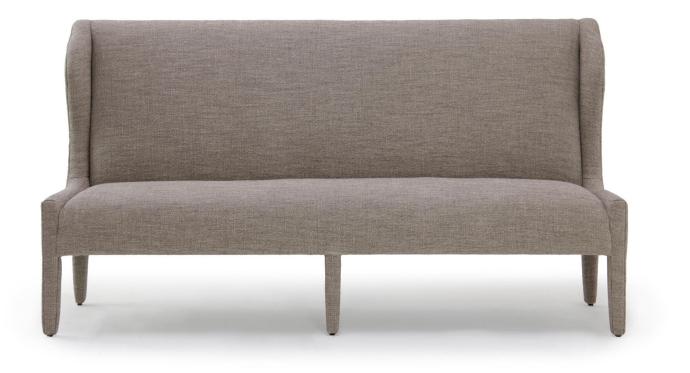

### AMELIE 86" BANQUETTE

Seat Depth

\*PRODUCT SHOWN MAY NOT DEPICT STANDARD OFFERING

\*\*SOME MODELS MAY REQUIRE PIECE OUTS DEPENDING ON PATTERN RE-PEAT/NAP OF FABRIC. PLEASE CONFIRM PIECE OUT DETAILS WITH YOUR CUSTOMER SERVICE REPRESENTATIVE.

18"

STANDARD DOUBLE NEEDLE STITCH DETAIL ON BODY, SEAT CUSHION, BACK, AND TOSS PILLOWS UNLESS OTHERWISE SPECIFIED.