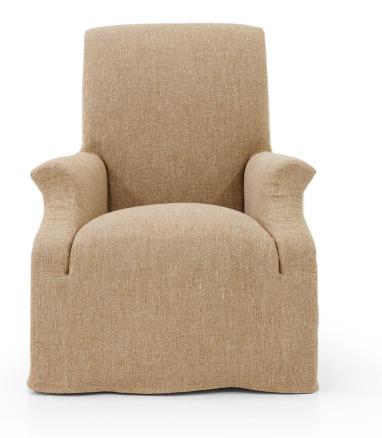

### RAFAEL SWIVEL CLUB CHAIR

\*PRODUCT SHOWN MAY NOT DEPICT STANDARD OFFERING

Arm Width

\*\*SOME MODELS MAY REQUIRE PIECE OUTS DEPENDING ON PATTERN RE-PEAT/NAP OF FABRIC. PLEASE CONFIRM PIECE OUT DETAILS WITH YOUR CUSTOMER SERVICE REPRESENTATIVE.

37"

Overall Depth

STANDARD DOUBLE NEEDLE STITCH DETAIL ON BODY, SEAT CUSHION, BACK, AND TOSS PILLOWS UNLESS OTHERWISE SPECIFIED.

6"