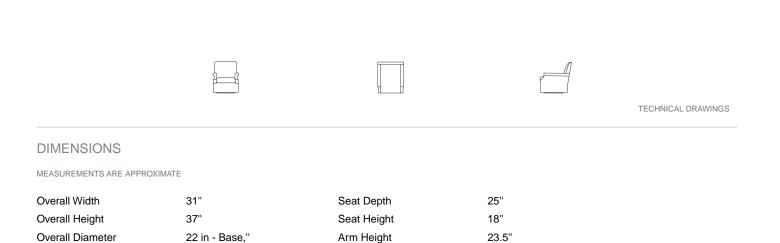

### RAFAEL SWIVEL CLUB CHAIR

\*PRODUCT SHOWN MAY NOT DEPICT STANDARD OFFERING

Arm Width

\*\*SOME MODELS MAY REQUIRE PIECE OUTS DEPENDING ON PATTERN RE-PEAT/NAP OF FABRIC. PLEASE CONFIRM PIECE OUT DETAILS WITH YOUR CUSTOMER SERVICE REPRESENTATIVE.

37"

Overall Depth

STANDARD DOUBLE NEEDLE STITCH DETAIL ON BODY, SEAT CUSHION, BACK, AND TOSS PILLOWS UNLESS OTHERWISE SPECIFIED.

6"