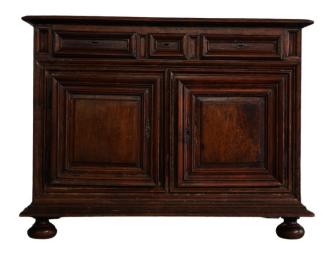

## 16th Century Louis XII Walnut Server

PRICE \$4.300.00

YEAR PRODUCED 1500

ORIGIN France

HEIGHT

WIDTH

41 in

WIDTH 54 in

## Description

Step into the splendor of the Renaissance era with this remarkable 16th Century Louis XII Walnut Server, a treasure from a bygone era of elegance and refinement. Crafted with the utmost care and precision, this server exemplifies the exquisite craftsmanship synonymous with the Louis XII period. The rich walnut wood, with its warm hues and intricate grain patterns, lends an air of sophistication to any space. Adorned with delicate carvings and ornate details, this server stands as a testament to the opulence of the time, serving as both a functional piece and a work of art. Whether showcased in a grand dining hall or as a statement piece in a modern home, its timeless beauty and historical significance are sure to captivate all who behold it.