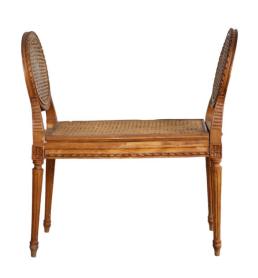

## 1900s Louis XVI Style Bench

PRICE \$1.595.00

YEAR PRODUCED 1900

ORIGIN France

OVERALL WIDTH 27 in

OVERALL HEIGHT 28 in

DEPTH 21.5 in

SEAT HEIGHT 15 in

## Description

This 1900s Louis XVI style bench exudes the refined opulence and timeless elegance characteristic of the French neoclassical period. With its graceful lines and intricately carved details serve as a captivating homage to the grandeur of King Louis XVI's reign. Crafted with exquisite attention to detail and impeccable craftsmanship, this bench seamlessly blends form and function, making it a statement piece in any interior space. Whether placed in a stately foyer, a sumptuous living room, or an elegant bedroom, its presence elevates the ambiance with a touch of regal splendor, inviting moments of repose and admiration for its enduring beauty and historical significance.