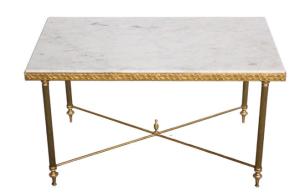

## 1950s Coffee Table with Marble Top

PRICE \$2,425.00

YEAR PRODUCED 1950

ORIGIN

France

HEIGHT 17 in

WIDTH 30 in

DEPTH 16.5 in

## Description

Originating from the chic design landscape of France in the 1950s, this Coffee Table embodies the epitome of mid-century modern allure. Its luxurious marble top, exquisitely veined and smooth to the touch, sits atop a sleek metal base, marrying form and function with effortless sophistication. Crafted with meticulous attention to detail, this table captures the essence of French elegance, offering a timeless centerpiece for any living space seeking a touch of vintage glamour and continental charm.