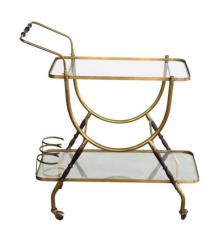

## 1950s French Brass Bar Cart

PRICE \$1.700.00

CONDITION Excellent

YEAR PRODUCED 1950

ORIGIN France

HEIGHT 33 in

WIDTH 28 in

DEPTH 14.5 in

## Description

The 1950s French Brass Bar Cart is a glamorous and functional piece that captures the essence of midcentury sophistication and French elegance. Constructed with a polished brass frame, this bar cart exudes a luxurious glow, complemented by its sleek, curved handles and smooth rolling casters for effortless mobility. The two-tiered design provides ample space for displaying and serving beverages, while the glass shelves add a touch of refinement and practicality. Perfect for entertaining, this vintage bar cart is a stylish and versatile addition to any home, offering a blend of form and function that celebrates the chic spirit of the 1950s.