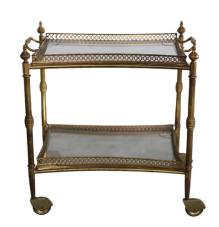

## Description

This exquisite 1950s French pierced brass bar cart embodies the elegance and sophistication of midcentury design. The cart features intricate pierced brass detailing, showcasing delicate patterns that add a touch of opulence and refinement. Its two-tiered structure, complete with glass shelves, provides ample space for displaying and serving drinks, while the smoothly rolling casters ensure easy mobility. The gleaming brass frame, with its beautifully crafted handles and accents, captures the essence of French luxury and craftsmanship. Perfect for entertaining, this bar cart serves as both a functional piece and a glamorous statement, enhancing any space with its timeless charm and mid-century allure.