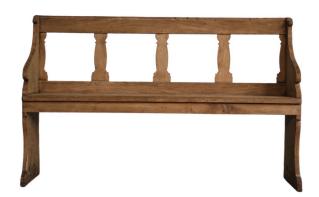

## 19th Century Italian Church Pew

PRICE \$1.975.00

YEAR PRODUCED 1800

ORIGIN Italy

OVERALL WIDTH 58 in

OVERALL HEIGHT 36 in

DEPTH 12 in

SEAT HEIGHT 18.75 in

## Description

This 19th-century Italian church pew, originating from the historic streets of Florence, embodies the essence of sacred reverence and timeless craftsmanship. Hewn from sturdy wood, it bears the weight of centuries with grace and dignity, each grain and knot telling a story of devotion and piety. Its simple yet elegant design speaks to the austerity of religious tradition, while its weathered surface bears the marks of countless worshippers seeking solace and inspiration. Whether placed in a sacred sanctuary or repurposed as a unique accent piece in a modern home, this pew serves as a poignant reminder of the spiritual legacy and artistic heritage of Italy, inviting all who encounter it to pause and reflect on the enduring power of faith and beauty.