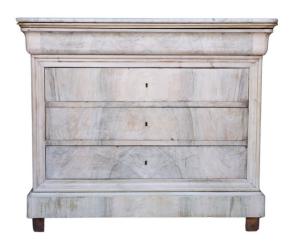

## Description

The 19th Century Louis Philippe Chest, featuring an elegant marble top and a recently bleached finish, embodies the understated sophistication of the Louis Philippe era. This timeless piece showcases clean lines and gentle curves, characteristic of the period's restrained yet graceful aesthetic. The rich marble top adds a touch of luxury and durability, perfectly complementing the newly bleached wood, which brings a fresh, contemporary look while preserving the chest's antique charm. With its spacious drawers and refined design, this chest seamlessly combines functionality with classic elegance, making it a versatile addition to any stylish interior.