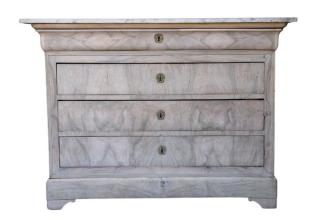

## 19th Century Louis Philippe Commode

PRICE \$4.100.00

YEAR PRODUCED 1800

ORIGIN France

HEIGHT 38 in

WIDTH 50 in

DEPTH 22 in

## Description

The 19th Century Louis Philippe Commode, recently bleached to enhance its timeless appeal, exemplifies the elegant simplicity characteristic of the Louis Philippe period. This refined piece features clean lines and subtle curves, eschewing excessive ornamentation in favor of a more restrained, yet sophisticated, aesthetic. The newly bleached finish imparts a fresh, contemporary touch while highlighting the natural beauty of the wood grain. With its spacious drawers and understated elegance, this commode combines practicality with classic style, making it a versatile and tasteful addition to any interior decor.