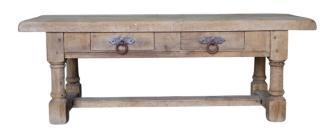

## 20th Century Belgian Bleached Oak Coffee Table

PRICE \$2.875.00

YEAR PRODUCED 1900

ORIGIN Belgium

HEIGHT 17.6 in

WIDTH 48.6 in

DEPTH 17.2 in

## Description

The 20th Century Belgian Bleached Oak Coffee Table is a striking piece that embodies the elegance and simplicity of mid-century European design. Crafted from high-quality oak, this table features a bleached finish that enhances the natural grain of the wood, giving it a light and airy appearance. Its clean lines and minimalist aesthetic make it a versatile addition to any living space, seamlessly blending with both contemporary and traditional decor. The table's sturdy construction ensures durability, while its timeless design offers a sophisticated touch to your home.