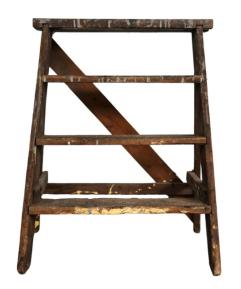

## 20th Century French Rustic Stepladder

PRICE \$500.00

YEAR PRODUCED 1900

ORIGIN France

HEIGHT

34 in

WIDTH 27 in

DEPTH 24.5 in

## Description

This 20th-century French rustic stepladder, fashioned from sturdy wood, epitomizes both practicality and rustic charm. Its weathered patina and time-worn imperfections tell the story of years of hard work and use, lending it an authentic character that is unmistakably French. With its simple yet functional design, this stepladder serves as a versatile tool for reaching new heights in both literal and metaphorical senses. Whether used as a display stand for potted plants, a quaint shelving unit, or simply as a decorative accent piece, its presence evokes a nostalgic ambiance that transports one to the idyllic countryside of rural France.