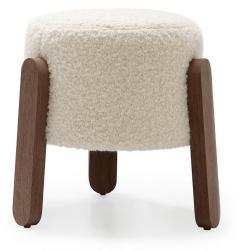

## LOU STOOL

\*PRODUCT SHOWN MAY NOT DEPICT STANDARD OFFERING

MEASUREMENTS ARE APPROXIMATE

| Overall Width    | 22.5"                          |
|------------------|--------------------------------|
| Overall Height   | 19.5"                          |
| Overall Diameter | 16.5 in - Top, 18 in - Bottom" |
| Leg Height       | 15.75H x 3W"                   |

# LOU STOOL DETAILS

## DETAILS

BODY DETAILS Upholstered Only

### SEAT DETAILS

| Configuration | Tight Seat |
|---------------|------------|
| Construction  | Foam/Fiber |

#### LEG DETAILS

| Style  | Exposed Wood   |
|--------|----------------|
| Finish | Specify Finish |

VERELLEN.BIZ