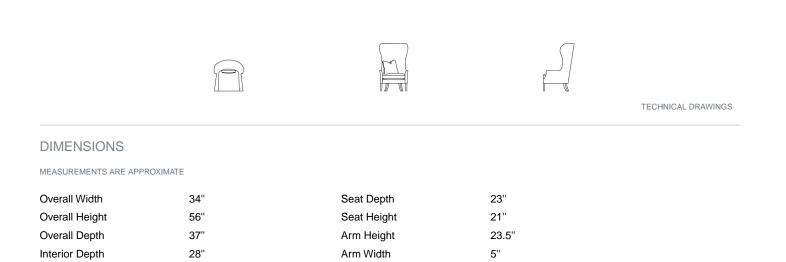

# Verellen



### NOELLA TALL WING CHAIR

\*PRODUCT SHOWN MAY NOT DEPICT STANDARD OFFERING



\*\*SOME MODELS MAY REQUIRE PIECE OUTS DEPENDING ON PATTERN RE-PEAT/NAP OF FABRIC. PLEASE CONFIRM PIECE OUT DETAILS WITH YOUR CUSTOMER SERVICE REPRESENTATIVE. STANDARD DOUBLE NEEDLE STITCH DETAIL ON BODY, SEAT CUSHION, BACK, AND TOSS PILLOWS UNLESS OTHERWISE SPECIFIED.

## Verelleh

## NOELLA TALL WING CHAIR DETAILS

**Tight Back** 

#### DETAILS

### BODY DETAILS Upholstered or Slipcovered

#### SEAT DETAILS

| Configuration | Loose Seat  |
|---------------|-------------|
| Style         | Boxed       |
| Construction  | Spring/Down |

| ΒA | CK | DE | TAI | LS |
|----|----|----|-----|----|
|    |    |    |     |    |

Configuration

| LEG | DE | TAIL | S |
|-----|----|------|---|
|     |    |      |   |

| Style  | Exposed Wood   |
|--------|----------------|
| Finish | Specify Finish