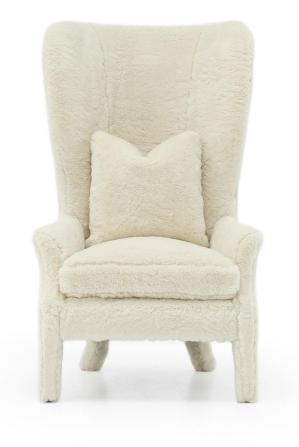

### NOELLA TALL WING CHAIR

\*PRODUCT SHOWN MAY NOT DEPICT STANDARD OFFERING

\*\*SOME MODELS MAY REQUIRE PIECE OUTS DEPENDING ON PATTERN RE-PEAT/NAP OF FABRIC. PLEASE CONFIRM PIECE OUT DETAILS WITH YOUR CUSTOMER SERVICE REPRESENTATIVE. STANDARD DOUBLE NEEDLE STITCH DETAIL ON BODY, SEAT CUSHION, BACK, AND TOSS PILLOWS UNLESS OTHERWISE SPECIFIED.

## NOELLA TALL WING CHAIR DETAILS

**Tight Back** 

### BODY DETAILS Upholstered or Slipcovered

#### SEAT DETAILS

| Configuration | Loose Seat  |
|---------------|-------------|
| Style         | Boxed       |
| Construction  | Spring/Down |

| ΒA | CK | DE | TAI | LS |
|----|----|----|-----|----|
|    |    |    |     |    |

Configuration

| LEG | DE | TAIL | S |
|-----|----|------|---|
|     |    |      |   |

| Style  | Exposed Wood   |
|--------|----------------|
| Finish | Specify Finish |

#### TOSS PILLOW DETAILS

| Style        | Knife Edge   |
|--------------|--------------|
| Construction | Feather/Down |
| Dimensions   | 20 x 20      |
| Quantity     | 1            |

#### SPECIAL DETAILS

Optional Nailhead Detail, Specify Nailhead

SPECIAL DETAILS SLIPCOVER OPTIONS

Slipcovered to Floor

SPECIAL DETAILS LEG OPTIONS

Upholstered Leg Available