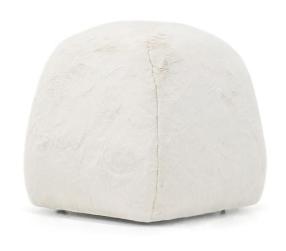

## THEO CLUB STOOL

\*PRODUCT SHOWN MAY NOT DEPICT STANDARD OFFERING

TECHNICAL DRAWINGS

## **DIMENSIONS**

MEASUREMENTS ARE APPROXIMATE

Overall Width 25"

Overall Height 22.5"

Overall Depth 25"

\*\*SOME MODELS MAY REQUIRE PIECE OUTS DEPENDING ON PATTERN RE-PEAT/NAP OF FABRIC. PLEASE CONFIRM PIECE OUT DETAILS WITH YOUR CUSTOMER SERVICE REPRESENTATIVE. STANDARD DOUBLE NEEDLE STITCH DETAIL ON BODY, SEAT CUSHION, BACK, AND TOSS PILLOWS UNLESS OTHERWISE SPECIFIED.

## THEO CLUB STOOL DETAILS

**DETAILS** 

**BODY DETAILS** 

Upholstered Only

SEAT DETAILS

Configuration Tight Seat

Construction Foam/Fiber w/50/50 Blend

LEG DETAILS