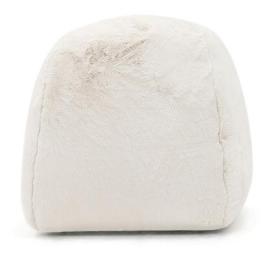

## THEO CLUB STOOL

\*PRODUCT SHOWN MAY NOT DEPICT STANDARD OFFERING

TECHNICAL DRAWINGS

## **DIMENSIONS**

MEASUREMENTS ARE APPROXIMATE

Overall Width 25"

Overall Height 22.5"

Overall Depth 25"

\*\*SOME MODELS MAY REQUIRE PIECE OUTS DEPENDING ON PATTERN RE-PEAT/NAP OF FABRIC. PLEASE CONFIRM PIECE OUT DETAILS WITH YOUR CUSTOMER SERVICE REPRESENTATIVE. STANDARD DOUBLE NEEDLE STITCH DETAIL ON BODY, SEAT CUSHION, BACK, AND TOSS PILLOWS UNLESS OTHERWISE SPECIFIED.

## THEO CLUB STOOL DETAILS

**DETAILS** 

**BODY DETAILS** 

Upholstered Only

SEAT DETAILS

Configuration Tight Seat

Construction Foam/Fiber w/50/50 Blend

LEG DETAILS