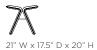

## LEG DETAILS:

SITS ON GLIDES

TOP VIEW

MEASUREMENTS ARE APPROXIMATE

#### **OVERALL DIMENSIONS**

OVERALL HEIGHT: 20"/51cm OVERALL DEPTH: 17.5"/44cm OVERALL WIDTH: 21"/53cm **VERSION** 

(CODE)

STANDARD

METRIC

UPHOLSTERED STOOL

(0530)

21" W x 17.5" D x 20" H

53cm W x 44cm D x 53cm H