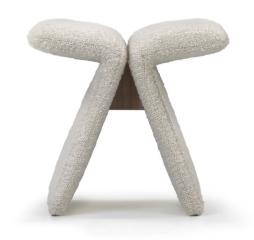

### **BODY DETAILS:**

UPHOLSTERED ONLY EXPOSED WOOD BRACE DEAD FLAT WALNUT

## SEAT DETAILS:

TIGHT SEAT CONFIGURATION FOAM AND FIBER CONSTRUCTION

## LEG DETAILS:

SITS ON GLIDES

TOP VIEW

MEASUREMENTS ARE APPROXIMATE

## **BUTTERFLY STOOL SPECIFICATIONS**