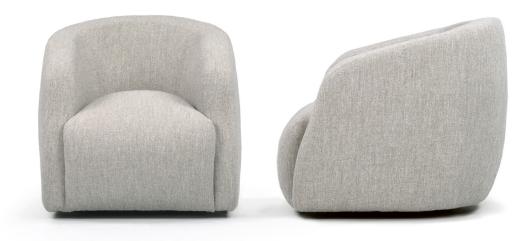

## THEO

BODY DETAILS: UPHOLSTERED ONLY

SEAT DETAILS: TIGHT SEAT CONFIGURATION SPRING AND FIBER CONSTRUCTION

BACK DETAILS: TIGHT BACK CONFIGURATION FOAM AND FIBER CONSTRUCTION

BASE DETAILS: 22" SWIVEL BASE

## THEO SWIVEL CLUB CHAIR SPECIFICATIONS

SWIVEL CLUB CHAIR

STANDARD

31" W x 37" D x 31" H

METRIC

79cm W x 94cm D x 79cm H