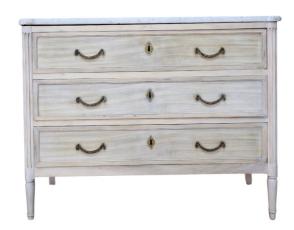

## 1800s Bleached French Louis XVI Chest of Drawers with Marble Top

PRICE \$4.375.00

YEAR PRODUCED 1800

ORIGIN

France

HEIGHT 35 in

WIDTH 45 in

DEPTH 23 in

## Description

This exquisite 1800s French Louis XVI chest of drawers brings timeless elegance to any space with its beautifully bleached finish and luxurious marble top. Crafted with fine attention to detail, the piece showcases classic Louis XVI features, including fluted legs, clean lines, and refined proportions that highlight its antique character. The bleached wood finish gives the chest a soft, contemporary appeal while preserving its historical charm, and the marble top provides both visual contrast and practicality. Perfect for adding a touch of French sophistication, this chest offers both style and storage to elevate any room.