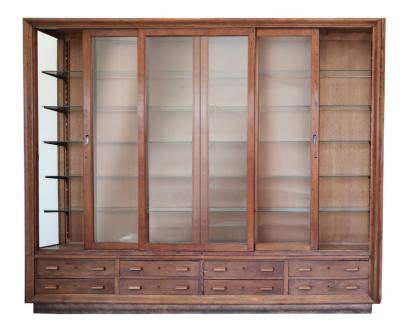

## Mid Century Danish Large Apothecary Cabinet

PRICE \$10,062.00

CONDITION Good

YEAR PRODUCED 1950

ORIGIN Denmark

HEIGHT 98.75 in

WIDTH 118.25 in

DEPTH 19.5 in

## Description

The Mid Century Danish Large Apothecary Cabinet is a timeless piece that combines both functionality and sophisticated design. Crafted in the distinctive mid-century style, this cabinet features three sleek sliding glass doors that elegantly showcase the contents within, along with adjustable shelves to customize storage space according to your needs. The additional drawers at the base provide convenient extra storage for smaller items, adding practicality to its classic charm. Perfect for elevating any living space or office, this cabinet embodies the seamless blend of beauty and utility inherent to Danish design.